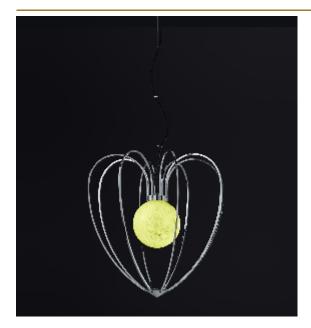

## ABOUT KENGI SILVER SUSPENSION by Sybille van Gammeren

Inspired by the Physalis Alkekengi plant, with a touch of Art Deco. Organic in look and feel, but strong in detailed construction. The cotton cable reaches for the ceiling, threaded like a branch, reaching for the sun. The finish of each structure is paired with its own coloured cable. The thickness of the cable increases with the size of the fixture. Every Kengi is unique, featuring its own mouth-blown glass ball.

DIMENSIONS LIGHTSOURCE

75 cm 29.5 inch 71 cm 28 inch

CANOPY

25 cm 9.8 inch 5 cm 2 inch

CABLELENGTH Up to 200 cm 78 inch

1 x E27 led (not included)

FINISH Green White

Brown