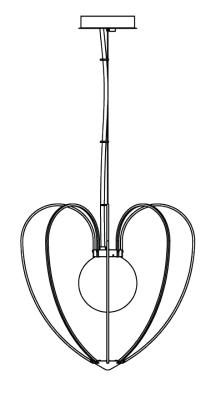

DIMENSIONS LIGHTSOURCE

75 cm 29.5 inch 71 cm 28 inch

CANOPY

25 cm 9.8 inch 5 cm 2 inch

CABLELENGTH Up to 200 cm 78 inch

1 x E27 led (not included)

FINISH Green White

Brown

TYPE.NR

INCLUDED

No

KG KG

83x83x83cm

Н

TYPE suspension

STANDARD Standard colour of the ø15mm cable for the Kengi Silver 75 is antracite.